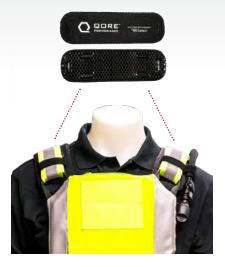

#### **ICEVENTS LIGHTWEIGHT VENTED PADS**

Proprietary shoulder pads evenly distribute weight and provide venting to keep users cool. Vastly outperform foam shoulder pads and are nearly indestructible under duress.