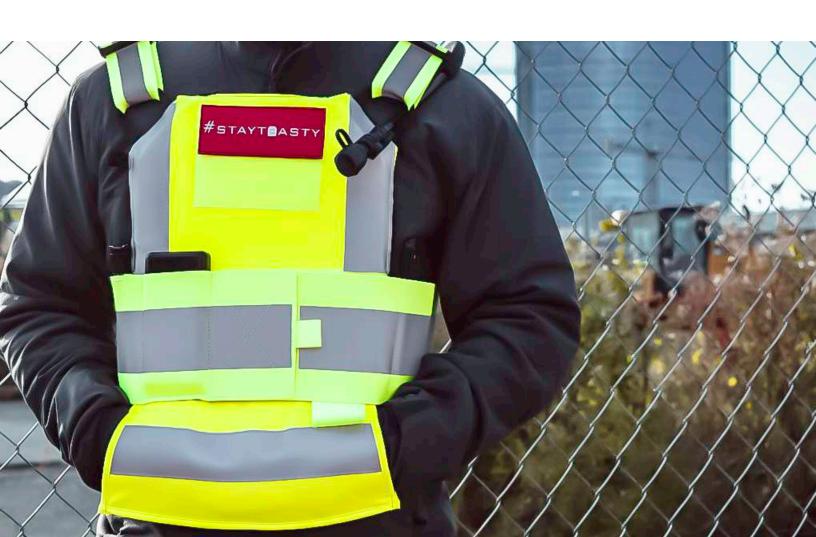

## ICEPLATE SAFETY VEST

#### **OVERVIEW**

IcePlate Safety Vest (IPSV) is powerful, multi-purpose Personal Protective Equipment (PPE) that combines high-visibility compliance and multiple work functions into a single piece kit. With powerful cooling and warming capability provided by the IcePlate engine, IPSV is the only Safety Vest that extends shift times and virtually eliminates temperature-related illness.

#### **FEATURES**

- Each IcePlate holds 1.5L of water (Total of 3L front+back).
- Drinkable version provides hands-free hydration in addition to thermoregulation.
- Fill and Freeze for 140W of Cooling Power over 2-3 hours. Fill with hot water for hours of heating.
- · Cooling/Warming version features closed IcePlates for conductive thermoregulation only.
- Outward facing materials are 360° HiVis Safety Yellow and Reflective, featuring 3M Scotchlite.
- Tool Belt adds additional high visibility background material and reflectivity for safety and compliance; also features purpose built pockets to hold radios, first aid, phones, batteries, etc.
- Body-facing black nylon limits condensation in humid climates and presents a clean look, reducing maintenance.
- Sleeve material is machine washable.
- · Loop field for custom branding and personalization
- Detachable shoulder straps are adjustable and can be easily replaced.
- Bottom Zipper Access Port for easy IcePlate insert/removal
- IceShield Hand Warmer (optional) provides winter comfort for exposed hands, increasing dexterity for precision tasks.
- Fully modular and symmetric design for ease of part replacement limit your stocking costs.