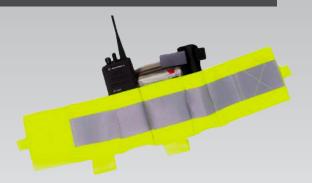

#### HI-VIS UTILITY / TOOL BELT

This safety and productivity tool belt provides 360° high visibility as well as storage pockets for essential tools such as radios, batteries, first aid kits, etc. Symmetric elastic design comfortably fits a wide range of sizes and limits component storage.