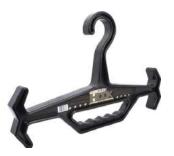

#### **TOUGH HOOK HEAVY DUTY HANGERS**

Unbreakable multi-purpose hangers are American made, hold 150 pounds, have a built in carry handle and have a Lifetime Warranty. Ideal for hanging storage of multiple IPSV units.