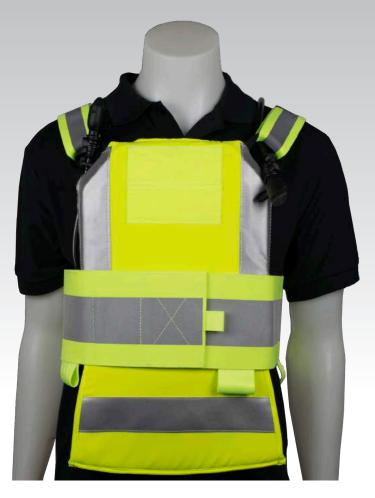

#### **FEATURES**

- Each IcePlate holds 1.5L of water (Total of 3L front+back).
- Drinkable version provides hands-free hydration in addition to thermoregulation.
- Fill and Freeze for 140W of Cooling Power over 2-3 hours. Fill with hot water for hours of heating.
- · Cooling/Warming version features closed IcePlates for conductive thermoregulation only.
- Outward facing materials are 360° HiVis Safety Yellow and Reflective, featuring 3M Scotchlite.
- Tool Belt adds additional high visibility background material and reflectivity for safety and compliance; also features purpose built pockets to hold radios, first aid, phones, batteries, etc.
- Body-facing black nylon limits condensation in humid climates and presents a clean look, reducing maintenance.
- Sleeve material is machine washable.
- · Loop field for custom branding and personalization
- Detachable shoulder straps are adjustable and can be easily replaced.
- Bottom Zipper Access Port for easy IcePlate insert/removal
- IceShield Hand Warmer (optional) provides winter comfort for exposed hands, increasing dexterity for precision tasks.
- Fully modular and symmetric design for ease of part replacement limit your stocking costs.