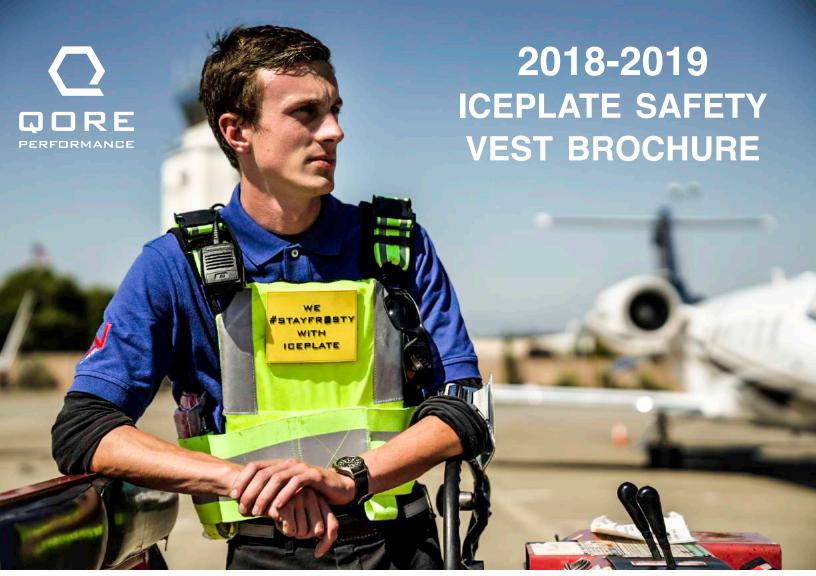

## ICEPLATE SAFETY VEST

#### **OVERVIEW**

IcePlate Safety Vest (IPSV) is powerful, multi-purpose Personal Protective Equipment (PPE) that combines high-visibility compliance and multiple work functions into a single piece kit. With powerful cooling and warming capability provided by the IcePlate engine, IPSV is the only Safety Vest that extends shift times and virtually eliminates temperature-related illness.