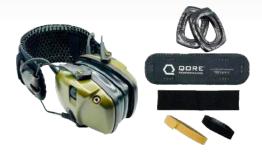

## NOISEFIGHTERS + ICEVENTS COMFORT COMBO

Noisefighters ear pads feature relief cuts for glasses to pass through without breaking the seal and causing headaches. Super-soft silicone gel produces an amazing seal. Use of premium acoustic memory foam and a closed head seal leads to phenomenal sound deadening. IceVents headset pad adds vented padding and distributes load evenly for maximum comfort.