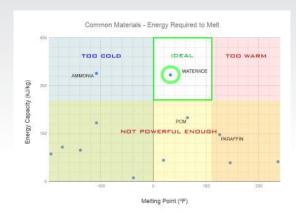

Frozen water, or ice, is uniquely positioned to help remedy this. Besides being drinkable, if also has the greatest heat absorption capacity of relevant materials.

Ice is the ideal material for absorbing heat in a wearable cooling solution