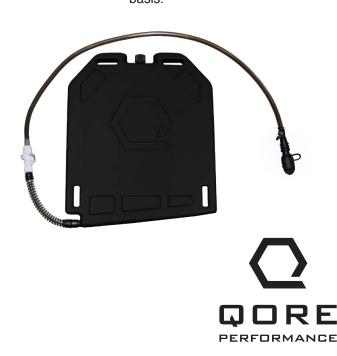

## THE SOLUTION: ICEPLATE

IcePlate is a thin, wearable water bottle, specifically designed to maximize body contact and provide handsfree hydration without impeding movement. Freezing IcePlate takes advantage of the incredible cooling power of ice. As body heat melts the ice in IcePlate, the user stays cool and has ice cold water to drink.

A user wearing frozen IcePlates on both their chest and their back has 140+ Watts of cooling power at their disposal, providing substantial additional energy and work capacity, and exceeding the U.S. Army's requirement for cooling, previously unattainable in an untethered system.

IcePlate can also easily be filled with warm water in cold weather situations, providing a year-round benefit.

'Qore [Performance] has been hands down one of the best vendors, and decisions our company has made, and we wouldn't trade the experience for a second. For anyone looking for a heating/cooling solution, these guys would be our number one recommendation."