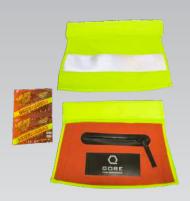

#### **FEATURES**

- Each IcePlate holds 1.5L of water (Total of 3L front+back).
- Drinkable version provides hands-free hydration in addition to thermoregulation.
- Fill and Freeze for 140W of Cooling Power over 2-3 hours. Fill with hot water for hours of heating.
- · Cooling/Warming version features closed IcePlates for conductive thermoregulation only.
- Outward facing materials are 360° HiVis Safety Yellow and Reflective, featuring 3M Scotchlite.
- Tool Belt adds additional high visibility background material and reflectivity for safety and compliance; also features purpose built pockets to hold radios, first aid, phones, batteries, etc.
- Body-facing black nylon limits condensation in humid climates and presents a clean look, reducing maintenance.
- Sleeve material is machine washable.
- · Loop field for custom branding and personalization
- Detachable shoulder straps are adjustable and can be easily replaced.
- Bottom Zipper Access Port for easy IcePlate insert/removal
- IceShield Hand Warmer (optional) provides winter comfort for exposed hands, increasing dexterity for precision tasks.
- Fully modular and symmetric design for ease of part replacement limit your stocking costs.

#### DRINKABLE

The original version of IcePlate not only keeps the wearer cool but also provides hydration as the ice melts into water. This version is perfect for jobs where access to water is limited, and jobs where posts are manned for long shift times away from resources. Drinkable Ice-Plates should be assigned to each user on an individual basis.